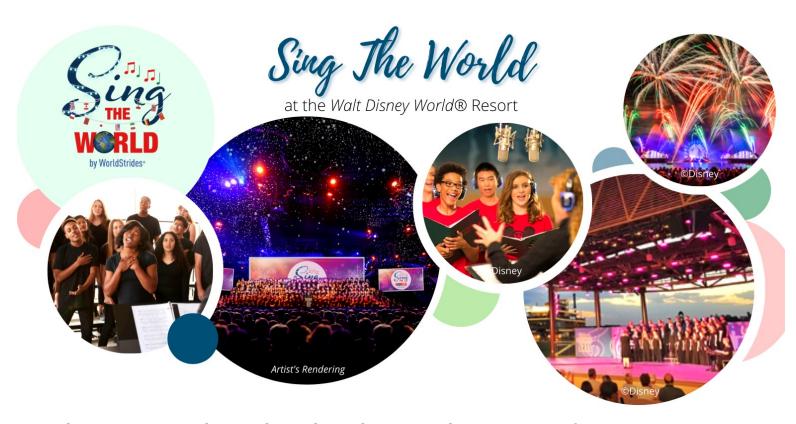

## **Bishop Fenwick High School - Family & Friends**

Resort: Disney's All-Star Music Resort, Orlando, FL

**Dates:** December 10-13, 2022

## SUNDAY, DECEMBER 11, 2022

Sing The World: 'Power of Performance' Workshop with Celebrity Narrator

Disney Imagination Campus: Performing Arts Performance (Application/Audition Required)

Disney Imagination Campus: Performing Arts Workshop (Optional; Additional Fees Apply)

## MONDAY, DECEMBER 12, 2022

Rehearsal for Massed Choir Performance at World ShowPlace Pavillion in Epcot®

Sing The World Massed Choir Performance at World ShowPlace Pavillion in Epcot®

Performance After Party at World Plaza with Desserts and VIP Viewing of Harmonious